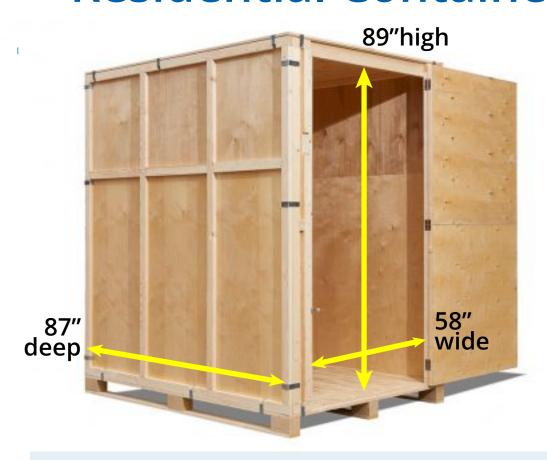

aranteed, faster, single date option with Snapmove Premium service or a delivery window with Snapmove Standard service.
- Certified Snapmoves agents handle the move
- Pack, load, unload, and either partial or full unpack are included in the cost
- The exclusive-use containers are securely sealed
- Fast and reliable shipment times
- Cost-effective storage options
- We include \$10,000 coverage with each container

### Ideal for:



Apartment moves



1-2 bedroom houses



Just a few items







# Moving should be a snap!



Two Convenient Delivery Options



Fast and Reliable Transportation



Pay Only for What You Need



A Crew of Professional Movers



**Exclusive Use** 



Valuation Protection



Competitive Storage Rates



**Special Handling** 









## **Residential Container**



### Professional Labor

Household goods are packed, loaded and unloaded by United and Mayflower crews.

### Exclusive Use

Containers are loaded exclusively with transferee's household goods

### Protection For The Transferee

\$10,000 in coverage per container

### • Fast and Predictable Transit Times

Experience faster transit times compared to traditional relocations. Choose a faster premium service move with a guaranteed delivery date or a standard option with a guaranteed delivery window.